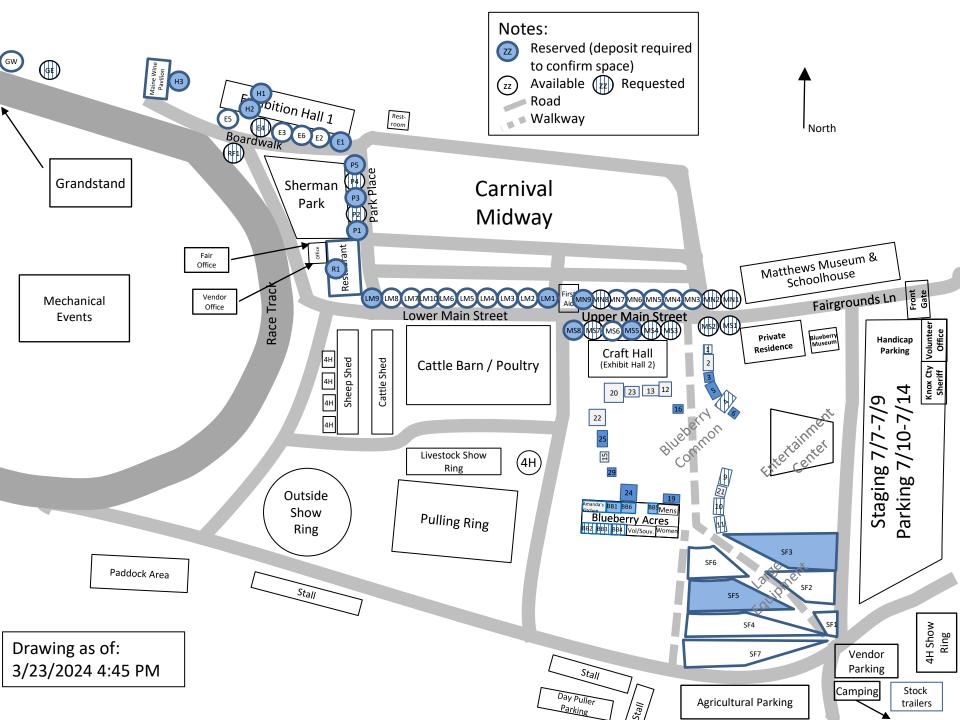

### **Vendor Layout Plan**

I North

#### Craft Barn

Linked booth locations
Fans

Cn Reserved (deposit/payment received)

Cn Reserved (deposit/payment coordinated)

Cn Requested (application/contract received)

Drawing as of: 3/23/2024 4:57 PM

## **Vendor Layout Plan**

### **Blueberry Acres**

| Vendor                                     | Products                                                                | Site<br>(need deposit to<br>confirm location) | Area<br>(blank means Co-op) |
|--------------------------------------------|-------------------------------------------------------------------------|-----------------------------------------------|-----------------------------|
| A & C Creations                            | Handmade projects, T-shirts, mugs with vinyl pictures and phrases       | C17,C18                                       | Craft Barn                  |
| Amazing Face Art                           | Face painting, henna tattoo, stickers                                   | MS8                                           | Upper Main Street           |
| Bears N Me Crafts                          | Place mats, potholders, table runners, quilts                           | D1                                            | Blueberry Acres             |
| Blueberry Pines Soapery                    | Cold process soaps, candles (soy), wax melts (soy), beeswax lotion b    | C16                                           | Craft Barn                  |
| Camden 7th Day Adventist                   | Health literature                                                       | C25,C26                                       | Craft Barn                  |
| Carolyn's Creamee                          | Soft serve Ice Cream, shakes, sundaes, slushy, floats, soda, water      | MS5                                           | Upper Main Street           |
| Clarry Hill Pottery                        | Wheel thrown and hand built pottery                                     | BC16                                          | Blueberry Common            |
| Explore the Pages                          | PaperPie books                                                          | C32                                           | Craft Barn                  |
| Family Cafe (Fairgrounds Restaurant)       | Sit down meals                                                          | Restaurant                                    | Restaurant                  |
| Fields Fields Blueberries                  | Wild blueberry crisp, wild blueberry juice, wild blueberry leaf iced te | BC5                                           | Blueberry Common            |
| Finders Keepers Unique Find                | Vintage jewelry & trinkets, handmade soy candles                        | BC24                                          | Blueberry Common            |
| Gretta's House of Embroidery               | Embroidered bags, aprons, and crafts. Some sewing items.                | D6                                            | Blueberry Acres             |
| Izzy's Stuffed Zoo                         | Stuffing animal plushies, toy clothing & accessories, toy charms and    | C19, C20                                      | Craft Barn                  |
| Jehovah's Witnesses                        | Information                                                             | LM5                                           | Lower Main Street           |
| Jensen's Concessions                       | Fried Oreos, fried dough, funnel cake, pepsi products, water            | LM9                                           | Lower Main Street           |
| Jordan Equipment                           | Bobcat Equipment                                                        | SF5                                           | Large Equipment             |
| Kevin's French Fries 4                     | French fries, onion rings, corn dogs, chicken tenders, Cold drinks      | E1                                            | Boardwalk                   |
| Knox County Democratic Committee           | Informational literature; raffle                                        | MS7                                           | Upper Main Street           |
| Knox Lincoln County Beekeepers             | Honey                                                                   | BC29                                          | Blueberry Common            |
| LeafFilter North                           | LeafFilter Gutter protection - promotional display booth (no sales wi   | H2                                            | Exhibition Hall 1           |
| Maine CDC Breast & Cervical Health Program | Educational literature                                                  | LM1                                           | Lower Main Street           |
| Mainely Coffee                             | Hot and Cold coffee, tea and cocoa                                      | В6                                            | Blueberry Common            |
| Medomac Valley Grange                      | Ice cream, hot dogs, chips, drinks, candy, shortcakes, rootbeer floats  | P5                                            | Park Place                  |
| Mo Ba Kettle Korn 1                        | Kettle Korn, lemonade                                                   | MN9                                           | Upper Main Street           |
| Old Moose Crafts                           | Cards, crocheted animals, and sewn items                                | C27,28                                        | Craft Barn                  |
| Pieces by Marie                            | Laser engraved jewelry, dogtags, tumblers, dog collars, personalized    | BC24                                          | Blueberry Common            |
| Portable Pie Place                         | Savory and sweet hand pies, soft serve ice cream, suasage rolls, spec   | BC25                                          | Blueberry Common            |
| PUMC Café                                  | Sandwiches, crockpot meals, and pies                                    | H1                                            | Exhibition Hall 1           |
| Queen B's Bakery                           | Gourmet cookies, jumbo, classic, gluten free and naturally sweetene     | C11,C12                                       | Craft Barn                  |
| Renewal by Anderson                        | Replacement windows and doors                                           | C1                                            | Craft Barn                  |
| RMT Farms                                  | Emu oil and emu oil based products, goat milk line, soap                | C29,C30                                       | Craft Barn                  |
| Soldier Solutions                          | Veteran owned apparel and merchandise                                   | P3                                            | Park Place                  |
| Sylvesters Fish and Chips                  | Fried clams, haddock, scallops, shrimp, chicken, french fries, onion ri | E5                                            | Boardwalk                   |

| Vendor                                | Products                                                             | Site<br>(need deposit to<br>confirm location) | Area<br>(blank means Co-op) |
|---------------------------------------|----------------------------------------------------------------------|-----------------------------------------------|-----------------------------|
| Tish's Foods Concessions 3 (Lemonade) | Lemonade                                                             | BC3                                           | Blueberry Common            |
| Treasures Of Aleta                    | Wire wrap natural stone pendants, bracelets, natural stone carved fi | C31                                           | Craft Barn                  |
| Union Farm Equipment                  | Kubota tractors, excavators, RTVs, Toys, parts, Sany excavators      | SF3                                           | Large Equipment             |
| Unique Traditional Basketry           | Handmade baskets                                                     | BC19                                          | Blueberry Common            |
| Wildly Inspired Soul Enlightenment    | Crystals, stones, handcrafted meditation sets, metaphysical and spir | C35,36                                        | Craft Barn                  |