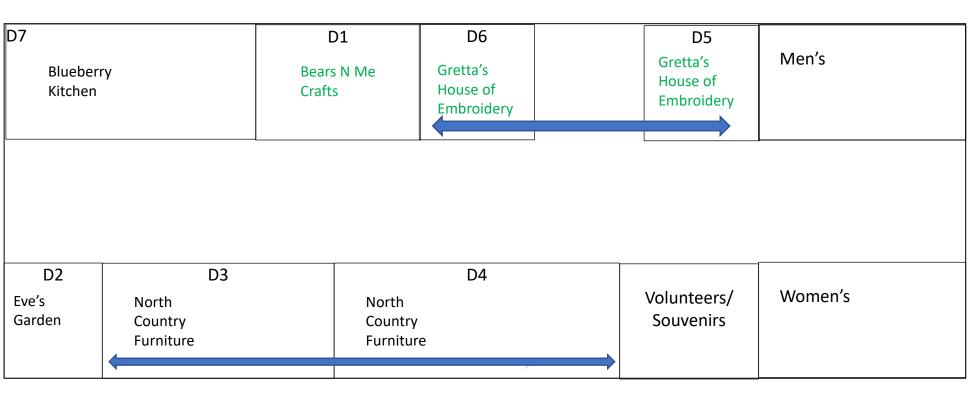

### **Blueberry Acres**

| Vendor                                     | Products                                                                | Site<br>(need deposit to<br>confirm location) | Area<br>(blank means Co-op) |
|--------------------------------------------|-------------------------------------------------------------------------|-----------------------------------------------|-----------------------------|
| A & C Creations                            | Handmade projects, T-shirts, mugs with vinyl pictures and phrases       | C17,C18                                       | Craft Barn                  |
| Amazing Face Art                           | Face painting, henna tattoo, stickers                                   | MS8                                           | Upper Main Street           |
| Bears N Me Crafts                          | Place mats, potholders, table runners, quilts                           | D1                                            | Blueberry Acres             |
| Blueberry Pines Soapery                    | Cold process soaps, candles (soy), wax melts (soy), beeswax lotion b    | C16                                           | Craft Barn                  |
| Camden 7th Day Adventist                   | Health literature                                                       | C25,C26                                       | Craft Barn                  |
| Carolyn's Creamee                          | Soft serve Ice Cream, shakes, sundaes, slushy, floats, soda, water      | MS5                                           | Upper Main Street           |
| Clarry Hill Pottery                        | Wheel thrown and hand built pottery                                     | BC16                                          | Blueberry Common            |
| Explore the Pages                          | PaperPie books                                                          | C32                                           | Craft Barn                  |
| Family Cafe (Fairgrounds Restaurant)       | Sit down meals                                                          | Restaurant                                    | Restaurant                  |
| Fields Fields Blueberries                  | Wild blueberry crisp, wild blueberry juice, wild blueberry leaf iced te | BC5                                           | Blueberry Common            |
| Finders Keepers Unique Find                | Vintage jewelry & trinkets, handmade soy candles                        | BC24                                          | Blueberry Common            |
| Gretta's House of Embroidery               | Embroidered bags, aprons, and crafts. Some sewing items.                | D6                                            | Blueberry Acres             |
| Izzy's Stuffed Zoo                         | Stuffing animal plushies, toy clothing & accessories, toy charms and    | C19, C20                                      | Craft Barn                  |
| Jehovah's Witnesses                        | Information                                                             | LM5                                           | Lower Main Street           |
| Jensen's Concessions                       | Fried Oreos, fried dough, funnel cake, pepsi products, water            | LM9                                           | Lower Main Street           |
| Jordan Equipment                           | Bobcat Equipment                                                        | SF5                                           | Large Equipment             |
| Kevin's French Fries 4                     | French fries, onion rings, corn dogs, chicken tenders, Cold drinks      | E1                                            | Boardwalk                   |
| Knox County Democratic Committee           | Informational literature; raffle                                        | MS7                                           | Upper Main Street           |
| Knox Lincoln County Beekeepers             | Honey                                                                   | BC29                                          | Blueberry Common            |
| LeafFilter North                           | LeafFilter Gutter protection - promotional display booth (no sales wi   | H2                                            | Exhibition Hall 1           |
| Maine CDC Breast & Cervical Health Program | Educational literature                                                  | LM1                                           | Lower Main Street           |
| Mainely Coffee                             | Hot and Cold coffee, tea and cocoa                                      | В6                                            | Blueberry Common            |
| Medomac Valley Grange                      | Ice cream, hot dogs, chips, drinks, candy, shortcakes, rootbeer floats  | P5                                            | Park Place                  |
| Mo Ba Kettle Korn 1                        | Kettle Korn, lemonade                                                   | MN9                                           | Upper Main Street           |
| Old Moose Crafts                           | Cards, crocheted animals, and sewn items                                | C27,28                                        | Craft Barn                  |
| Pieces by Marie                            | Laser engraved jewelry, dogtags, tumblers, dog collars, personalized    | BC24                                          | Blueberry Common            |
| Portable Pie Place                         | Savory and sweet hand pies, soft serve ice cream, suasage rolls, spec   | BC25                                          | Blueberry Common            |
| PUMC Café                                  | Sandwiches, crockpot meals, and pies                                    | H1                                            | Exhibition Hall 1           |
| Queen B's Bakery                           | Gourmet cookies, jumbo, classic, gluten free and naturally sweetene     | C11,C12                                       | Craft Barn                  |
| Renewal by Anderson                        | Replacement windows and doors                                           | C1                                            | Craft Barn                  |
| RMT Farms                                  | Emu oil and emu oil based products, goat milk line, soap                | C29,C30                                       | Craft Barn                  |
| Soldier Solutions                          | Veteran owned apparel and merchandise                                   | P3                                            | Park Place                  |
| Sylvesters Fish and Chips                  | Fried clams, haddock, scallops, shrimp, chicken, french fries, onion ri | E5                                            | Boardwalk                   |