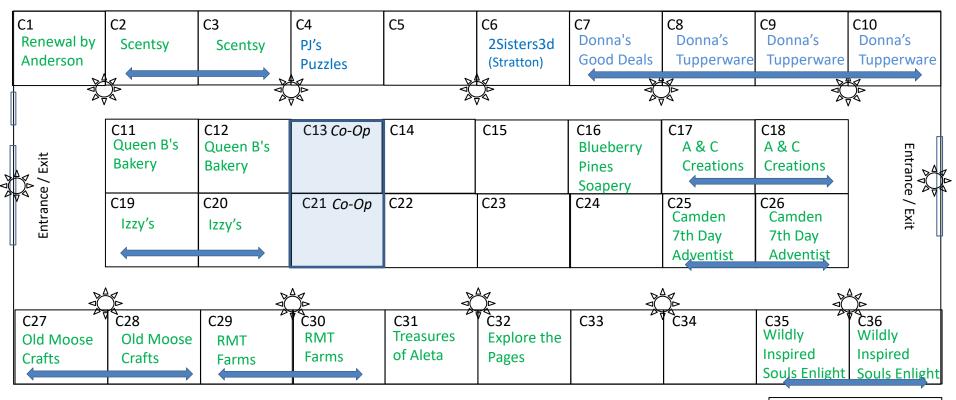

#### Craft Barn

Linked booth locations
Fans

Cn Reserved (deposit/payment received)

Cn Reserved (deposit/payment coordinated)

Cn Requested (application/contract received)

Drawing as of: 3/23/2024 4:57 PM

### **Blueberry Acres**

| Vendor                                     | Products                                                                | Site<br>(need deposit to<br>confirm location) | Area<br>(blank means Co-op) |
|--------------------------------------------|-------------------------------------------------------------------------|-----------------------------------------------|-----------------------------|
| A & C Creations                            | Handmade projects, T-shirts, mugs with vinyl pictures and phrases       | C17,C18                                       | Craft Barn                  |
| Amazing Face Art                           | Face painting, henna tattoo, stickers                                   | MS8                                           | Upper Main Street           |
| Bears N Me Crafts                          | Place mats, potholders, table runners, quilts                           | D1                                            | Blueberry Acres             |
| Blueberry Pines Soapery                    | Cold process soaps, candles (soy), wax melts (soy), beeswax lotion b    | C16                                           | Craft Barn                  |
| Camden 7th Day Adventist                   | Health literature                                                       | C25,C26                                       | Craft Barn                  |
| Carolyn's Creamee                          | Soft serve Ice Cream, shakes, sundaes, slushy, floats, soda, water      | MS5                                           | Upper Main Street           |
| Clarry Hill Pottery                        | Wheel thrown and hand built pottery                                     | BC16                                          | Blueberry Common            |
| Explore the Pages                          | PaperPie books                                                          | C32                                           | Craft Barn                  |
| Family Cafe (Fairgrounds Restaurant)       | Sit down meals                                                          | Restaurant                                    | Restaurant                  |
| Fields Fields Blueberries                  | Wild blueberry crisp, wild blueberry juice, wild blueberry leaf iced te | BC5                                           | Blueberry Common            |
| Finders Keepers Unique Find                | Vintage jewelry & trinkets, handmade soy candles                        | BC24                                          | Blueberry Common            |
| Gretta's House of Embroidery               | Embroidered bags, aprons, and crafts. Some sewing items.                | D6                                            | Blueberry Acres             |
| Izzy's Stuffed Zoo                         | Stuffing animal plushies, toy clothing & accessories, toy charms and    | C19, C20                                      | Craft Barn                  |
| Jehovah's Witnesses                        | Information                                                             | LM5                                           | Lower Main Street           |
| Jensen's Concessions                       | Fried Oreos, fried dough, funnel cake, pepsi products, water            | LM9                                           | Lower Main Street           |
| Jordan Equipment                           | Bobcat Equipment                                                        | SF5                                           | Large Equipment             |
| Kevin's French Fries 4                     | French fries, onion rings, corn dogs, chicken tenders, Cold drinks      | E1                                            | Boardwalk                   |
| Knox County Democratic Committee           | Informational literature; raffle                                        | MS7                                           | Upper Main Street           |
| Knox Lincoln County Beekeepers             | Honey                                                                   | BC29                                          | Blueberry Common            |
| LeafFilter North                           | LeafFilter Gutter protection - promotional display booth (no sales wi   | H2                                            | Exhibition Hall 1           |
| Maine CDC Breast & Cervical Health Program | Educational literature                                                  | LM1                                           | Lower Main Street           |
| Mainely Coffee                             | Hot and Cold coffee, tea and cocoa                                      | В6                                            | Blueberry Common            |
| Medomac Valley Grange                      | Ice cream, hot dogs, chips, drinks, candy, shortcakes, rootbeer floats  | P5                                            | Park Place                  |
| Mo Ba Kettle Korn 1                        | Kettle Korn, lemonade                                                   | MN9                                           | Upper Main Street           |
| Old Moose Crafts                           | Cards, crocheted animals, and sewn items                                | C27,28                                        | Craft Barn                  |
| Pieces by Marie                            | Laser engraved jewelry, dogtags, tumblers, dog collars, personalized    | BC24                                          | Blueberry Common            |
| Portable Pie Place                         | Savory and sweet hand pies, soft serve ice cream, suasage rolls, spec   | BC25                                          | Blueberry Common            |
| PUMC Café                                  | Sandwiches, crockpot meals, and pies                                    | H1                                            | Exhibition Hall 1           |
| Queen B's Bakery                           | Gourmet cookies, jumbo, classic, gluten free and naturally sweetene     | C11,C12                                       | Craft Barn                  |
| Renewal by Anderson                        | Replacement windows and doors                                           | C1                                            | Craft Barn                  |
| RMT Farms                                  | Emu oil and emu oil based products, goat milk line, soap                | C29,C30                                       | Craft Barn                  |
| Soldier Solutions                          | Veteran owned apparel and merchandise                                   | P3                                            | Park Place                  |
| Sylvesters Fish and Chips                  | Fried clams, haddock, scallops, shrimp, chicken, french fries, onion ri | E5                                            | Boardwalk                   |

| Vendor                                | Products                                                             | Site<br>(need deposit to<br>confirm location) | Area<br>(blank means Co-op) |
|---------------------------------------|----------------------------------------------------------------------|-----------------------------------------------|-----------------------------|
| Tish's Foods Concessions 3 (Lemonade) | Lemonade                                                             | BC3                                           | Blueberry Common            |
| Treasures Of Aleta                    | Wire wrap natural stone pendants, bracelets, natural stone carved fi | C31                                           | Craft Barn                  |
| Union Farm Equipment                  | Kubota tractors, excavators, RTVs, Toys, parts, Sany excavators      | SF3                                           | Large Equipment             |
| Unique Traditional Basketry           | Handmade baskets                                                     | BC19                                          | Blueberry Common            |
| Wildly Inspired Soul Enlightenment    | Crystals, stones, handcrafted meditation sets, metaphysical and spir | C35,36                                        | Craft Barn                  |